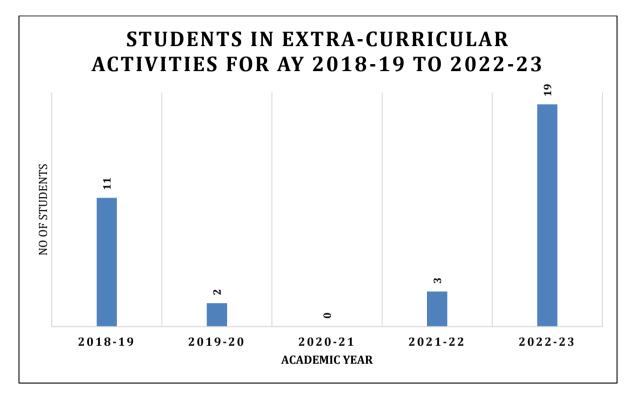

## **Student Extra-Curricular Insights**

| Sr.<br>No. | Name of the student(s) | Name of the award/<br>medal      | Level of<br>competition<br>(University /<br>State /<br>National /<br>International) | Nature of<br>competition<br>(Sports /<br>Cultural) |
|------------|------------------------|----------------------------------|-------------------------------------------------------------------------------------|----------------------------------------------------|
|            |                        | 2018-2019                        |                                                                                     |                                                    |
| 1          | Sonia Mishra           | Elocution competition            | University of<br>Mumbai                                                             | Cultural                                           |
| 2          | Sonia Mishra           | Story telling other than Marathi | University of<br>Mumbai                                                             | Cultural                                           |
| 3          | Sonia Mishra           | Elocution other than<br>Marathi  | University of<br>Mumbai                                                             | Cultural                                           |
| 4          | Sonia Mishra           | Debate other than<br>Marathi     | University of<br>Mumbai                                                             | Cultural                                           |

Opp. Unnathi Greens, Near Haware Citi, Kasarvadavali, GB Road, Thane (W) 400615

| 2020-2021<br>NIL |                                                                                                                                                    |                                                    |                         |          |
|------------------|----------------------------------------------------------------------------------------------------------------------------------------------------|----------------------------------------------------|-------------------------|----------|
| 2                | Sushma Jabar                                                                                                                                       | Mono Acting                                        | University of<br>Mumbai | Cultural |
| 1                | <ol> <li>Jain Aman Ajit</li> <li>Nitesh Kadam</li> <li>Mahesh Kori</li> <li>Shrusti Paswan</li> <li>Rameshwari Beher</li> <li>Akash Pal</li> </ol> | Mime                                               | University of<br>Mumbai | Cultural |
|                  | 1                                                                                                                                                  | 2019-2020                                          | ı                       |          |
| 11               | Nitin Patil                                                                                                                                        | Karate Association<br>of India                     | University of<br>Mumbai | Sports   |
| 10               | Nitin Patil                                                                                                                                        | India Open<br>International Karate<br>Championship | University of<br>Mumbai | Sports   |
| 9                | Harshwardhan Kedare                                                                                                                                | Essay Writing                                      | National level          | Cultural |
| 8                | Sonia Mishra                                                                                                                                       | Elocution Group other than Marathi                 | University of<br>Mumbai | Cultural |
| 7                | Sonia Mishra                                                                                                                                       | Extempore English<br>Elocution                     | University of<br>Mumbai | Cultural |
| 6                | Sonia Mishra                                                                                                                                       | Dineshbhai Mody<br>Elocution                       | University of<br>Mumbai | Cultural |
| 5                | Sonia Mishra                                                                                                                                       | Extempore English<br>Elocution                     | University of<br>Mumbai | Cultural |

Opp. Unnathi Greens, Near Haware Citi, Kasarvadavali, GB Road, Thane (W) 400615

| 2 | Shruti Sawant<br>(1 <sup>st</sup> Position)                                                                                      | Creative Writing                 | University of<br>Mumbai<br>(UDDAN)                           | Cultural |
|---|----------------------------------------------------------------------------------------------------------------------------------|----------------------------------|--------------------------------------------------------------|----------|
| 3 | <ol> <li>Krishna Patil</li> <li>Sunil D</li> <li>Rutuj Mole</li> <li>Harshad Dhobi</li> <li>(1<sup>st</sup> Position)</li> </ol> | Short Film Making<br>Rode Safety | University of<br>umbai                                       | NSS      |
|   | •                                                                                                                                | 2022-2023                        | · · · · · ·                                                  |          |
| 1 | Deepak Gawad<br>(1 <sup>st</sup> Position)                                                                                       | Group Dance                      | National level                                               | Cultural |
| 2 | Sameer Pawaskar<br>(2 <sup>nd</sup> Position)                                                                                    | Photography                      | Intercollegiate –<br>NKT College                             | Cultural |
| 3 | Sameer Pawaskar<br>(2 <sup>nd</sup> Position)                                                                                    | Photography                      | Intercollegiate –<br>Dnyan Sadhana<br>College                | Cultural |
| 4 | Prem Walmiki<br>(3 <sup>rd</sup> Position)                                                                                       | Solo Dance                       | Intercollegiate –<br>Chandrabhan<br>Sharma Degree<br>College | Cultural |
| 5 | Suraj Gairy<br>(3 <sup>rd</sup> Position)                                                                                        | Solo Dance                       | Intercollegiate –<br>Joshi-Bedekar<br>College                | Cultural |
| 6 | Sameer Pawaskar<br>(2 <sup>nd</sup> Position)                                                                                    | Photography                      | Intercollegiate –<br>Thakur College of<br>Commerce           | Cultural |

Opp. Unnathi Greens, Near Haware Citi, Kasarvadavali, GB Road, Thane (W) 400615

|    |                                                                                                                    |                               | l                                                                                         |          |
|----|--------------------------------------------------------------------------------------------------------------------|-------------------------------|-------------------------------------------------------------------------------------------|----------|
| 7  | Karan Singh<br>(2 <sup>nd</sup> Position)                                                                          | Rapping                       | Intercollegiate –<br>Thakur College of<br>Commerce                                        | Cultural |
| 8  | Sameer Pawaskar<br>(1 <sup>st</sup> Position)                                                                      | No Fire Cooking               | Intercollegiate –<br>Shri Ram College<br>of Commerce                                      | Cultural |
| 9  | Suraj Gairy<br>(3 <sup>rd</sup> Position)                                                                          | Solo Dance                    | Intercollegiate –<br>Mithibai College                                                     | Cultural |
| 10 | Suraj Gairy<br>(1 <sup>st</sup> Position)                                                                          | Solo Dance                    | Intercollegiate –<br>Royal College of<br>Commerce                                         | Cultural |
| 11 | Shruti Munde<br>(Consolation Prize)                                                                                | Rangoli Making<br>Competition | District Level -<br>District Aids<br>Prevention Control<br>Unit, Civil Hospital,<br>Thane | NSS      |
| 12 | Jay Patel<br>(1 <sup>st</sup> Position)                                                                            | Poster Making<br>Competition  | Intercollegiate -<br>NSS Unit of R. K.<br>Talreja College,<br>Ulhasnagar                  | NSS      |
| 13 | Soham Mahajan<br>(2 <sup>nd</sup> Position)<br>Further selected for Pimpri-<br>Chinchwad International<br>Marathon | 5km Run                       | Decathlon Athlete                                                                         | Sports   |
| 14 | Sahil Khan<br>(Silver Medal)                                                                                       | Wrestling Competition         | University of<br>Mumbai                                                                   | Sports   |
| 15 | Jatin Kumawat<br>(Silver Medal)                                                                                    | Taekwondo<br>Competition      | University of<br>Mumbai                                                                   | Sports   |

Opp. Unnathi Greens, Near Haware Citi, Kasarvadavali, GB Road, Thane (W) 400615

| 16 | Nichiketh Kashetty<br>(Bronze Medal)                                                    | Taekwondo<br>Competition | University of<br>Mumbai | Sports   |
|----|-----------------------------------------------------------------------------------------|--------------------------|-------------------------|----------|
| 17 | Chaitnya Phanse<br>(Bronze Medal)                                                       | Taekwondo<br>Competition | University of<br>Mumbai | Sports   |
| 18 | Kiran Gautam<br>(3 <sup>rd</sup> Position)                                              | 3km Run Marathon         | Intercollegiate         | Sports   |
| 19 | <ol> <li>Shreya Gupta</li> <li>Aman Mauskar</li> <li>(Selected for Level II)</li> </ol> | Speak For India          | State Level             | Cultural |