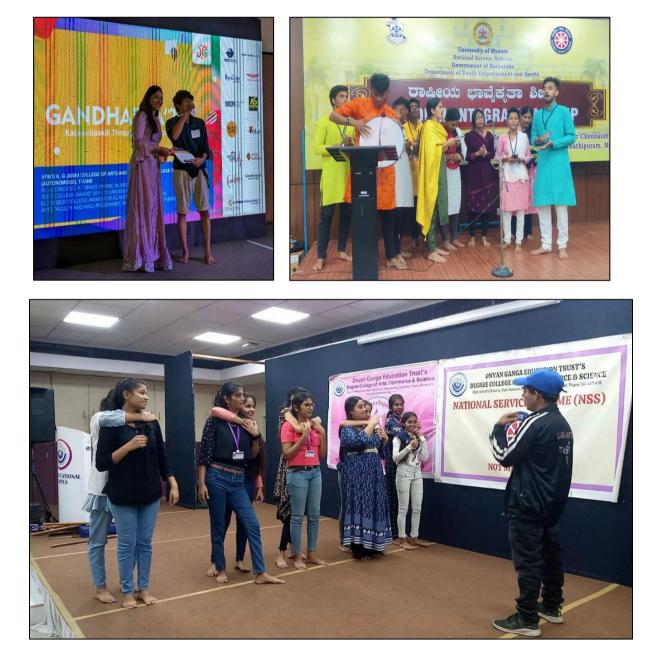

## **Glimpses for Best Practice I**

Opp. Unnathi Greens, Near Haware Citi, Kasarvadavali, GB Road, Thane (W) 400615

Telephone: +91 98330 24368 E-Mail: <u>dgetadmin@dgetcollege-edu.org</u> Website: https://dgetcollege-edu.org